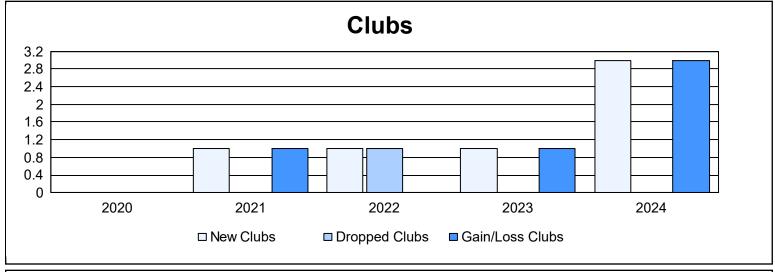

District 111SN As of June 2024 Cumulative

| Year      | New<br>Clubs | Dropped<br>Clubs | Gain/<br>Loss<br>Clubs | New<br>Members | Charter<br>Members | Reinstate<br>Members | Transfer<br>Members | Total<br>Member<br>Added | Total<br>Members<br>Dropped | Gain/<br>Loss<br>Members |
|-----------|--------------|------------------|------------------------|----------------|--------------------|----------------------|---------------------|--------------------------|-----------------------------|--------------------------|
| 2019-2020 | 0            | 0                | 0                      | 71             | 0                  | 0                    | 11                  | 82                       | 74                          | 8                        |
| 2020-2021 | 1            | 0                | 1                      | 58             | 22                 | 1                    | 4                   | 85                       | 70                          | 15                       |
| 2021-2022 | 1            | 1                | 0                      | 67             | 34                 | 3                    | 13                  | 117                      | 96                          | 21                       |
| 2022-2023 | 1            | 0                | 1                      | 79             | 21                 | 0                    | 11                  | 111                      | 109                         | 2                        |
| 2023-2024 | 3            | 0                | 3                      | 91             | 74                 | 4                    | 4                   | 173                      | 147                         | 26                       |
| Average   | 1            | 0                | 1                      | 73             | 30                 | 2                    | 9                   | 114                      | 99                          | 14                       |