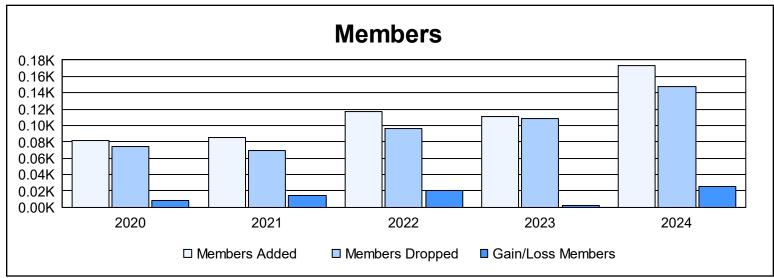

District 111SN As of June 2024 Cumulative

| Year      | New<br>Clubs | Dropped<br>Clubs | Gain/<br>Loss<br>Clubs | New<br>Members | Charter<br>Members | Reinstate<br>Members | Transfer<br>Members | Total<br>Member<br>Added | Total<br>Members<br>Dropped | Gain/<br>Loss<br>Members |
|-----------|--------------|------------------|------------------------|----------------|--------------------|----------------------|---------------------|--------------------------|-----------------------------|--------------------------|
| 2019-2020 | 0            | 0                | 0                      | 71             | 0                  | 0                    | 11                  | 82                       | 74                          | 8                        |
| 2020-2021 | 1            | 0                | 1                      | 58             | 22                 | 1                    | 4                   | 85                       | 70                          | 15                       |
| 2021-2022 | 1            | 1                | 0                      | 67             | 34                 | 3                    | 13                  | 117                      | 96                          | 21                       |
| 2022-2023 | 1            | 0                | 1                      | 79             | 21                 | 0                    | 11                  | 111                      | 109                         | 2                        |
| 2023-2024 | 3            | 0                | 3                      | 91             | 74                 | 4                    | 4                   | 173                      | 147                         | 26                       |
| Average   | 1            | 0                | 1                      | 73             | 30                 | 2                    | 9                   | 114                      | 99                          | 14                       |